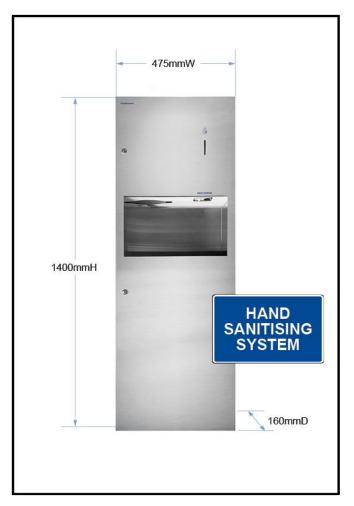

DLEY AUSTRALIA 3 IN 1 SANITISER, PAPER TOWEL DISPENSER & WASTE RECEPTACLE. RECESSED MODEL 6847 or SURFACE MOUNTED 6847-11

#### **Product Features:**

- Touchless technology
- Satin finish stainless steel
- High volume sanitiser spray & paper hand towel
- Waste bin receptacle
- Matt black, polished or customised finishes available

#### **Overall Dimensions:**

• 475mm W x 1400mm H x 160mm D

#### **Capacity:**

- 2.1 litre
- 0.5ml to 6ml supply per dispense
- Bradley SA7009 Sanitiser Spray recommended for optimum operation and performance
- Paper towel dispenser holds Bradley Model 2004 paper hand towels
- Waste receptacle 25 Litres

#### **Operation:**

- Infrared sensor
- Requires main power (240 volt)

#### Installation:

• Recessed unit requires rough wall opening 480x1410x170 Depth