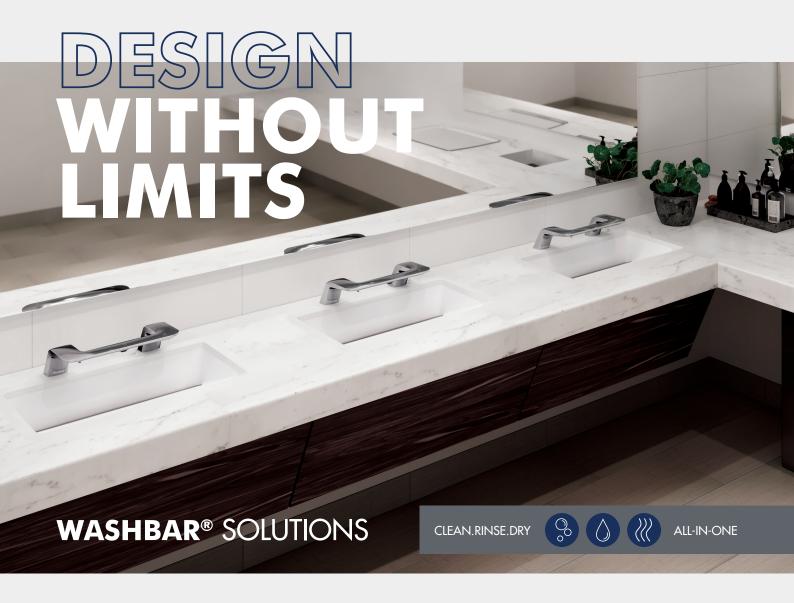

# Transform your restroom with Bradley's all-in-one touchless WashBar ${\bf 8}$ now available with undermount basins.

If you have a complex deck design or a special deck material but want the elegant simplicity of the WashBar®, you can have it all to meet your design intent. Pair the WashBar with a Terreon® solid surface or Evero® natural quartz cast-formed undermount basin and the deck or countertop of your choice, from granite to quartz to concrete.

### ALL-IN-ONE WASHBAR

All the fundamentals of handwashing have been thoughtfully designed into Bradley's cutting edge WashBar.

#### DRY

- Touch-free activation
- Heated air stream dries hands quickly and efficiently
- Adjustable speed for quieter hand drying

The WashBar with undermount basin gives designers the flexibility they want and all the benefits of the award-winning WashBar: completely touch-free activation, eliminating the cost and mess of paper towels, convenience and safety by keeping water off the floor, and a clutter-free aesthetic.