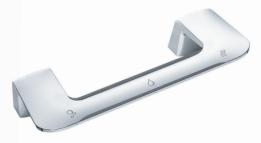

### ALL-IN-ONE WASHBAR

All the fundamentals of handwashing have been thoughtfully designed into Bradley's cutting edge WashBar.

#### ADVANTAGES OF THE WASHBAR:

- Icons and LED lights to visually orient users
- Adjustable LED light brightness
- Smart sensor technology eliminates false activations
- WashBar and bowl work together to keep water in the basin
- Gallon soap capacity to reduce the number of replacements
- Captures soap and water activations for maintenance planning
- Cleaning mode for easy cleaning