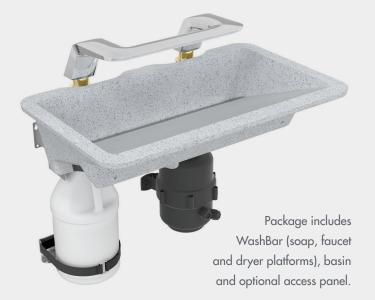

# Transform your restroom with Bradley's all-in-one touchless WashBar ${\bf 8}$ now available with undermount basins.

If you have a complex deck design or a special deck material but want the elegant simplicity of the WashBar®, you can have it all to meet your design intent. Pair the WashBar with a Terreon® solid surface or Evero® natural quartz cast-formed undermount basin and the deck or countertop of your choice, from granite to quartz to concrete.

#### DRY

- Touch-free activation
- Heated air stream dries hands quickly and efficiently
- Adjustable speed for quieter hand drying

The WashBar with undermount basin gives designers the flexibility they want and all the benefits of the award-winning WashBar: completely touch-free activation, eliminating the cost and mess of paper towels, convenience and safety by keeping water off the floor, and a clutter-free aesthetic.