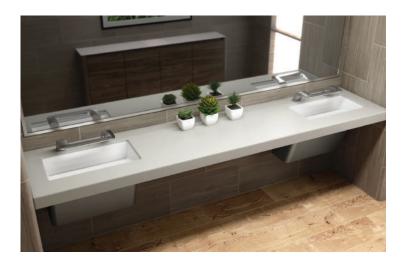

## Verge® with WashBar

#### Sleek, Cast-Formed Basins in Natural Quartz

Made with Evero® Natural Quartz, the Verge® wash basin is cast-molded as one piece, and delivered to your project as a complete fixture to assure quality craftsmanship. Sleek, elegant and refined, the Verge was designed with architects and interior designers in mind.

The Verge basin has been engineered to work in harmony with the WashBar dryer, keeping water in the basin and floors dry, ensuring safety for all users.