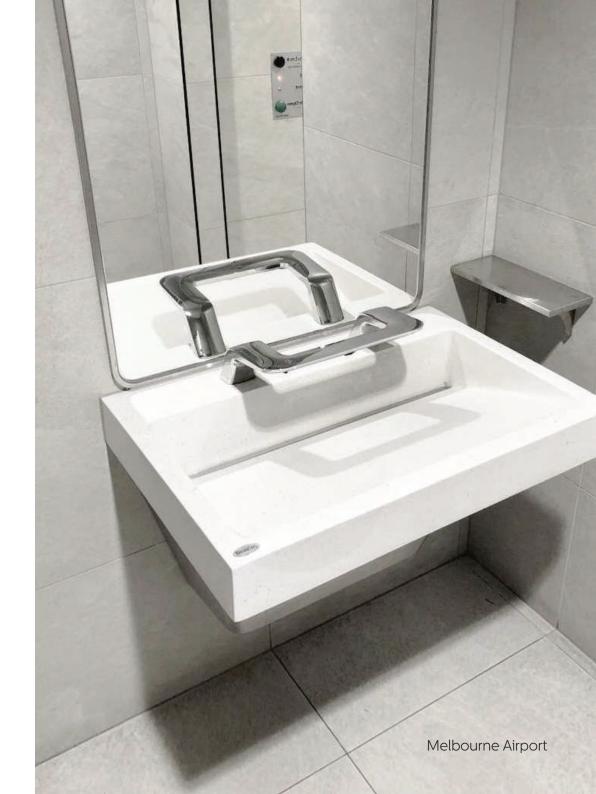

## LVQD1 All in one Basin WashBar

Washbar $^{\text{TM}}$  technology that includes Soap Dispenser, Tap and Hand dryer all in one piece.

This WashBar is convenient and easy to use. Following the simplistic natural step of a complete touchless operation by washing your hands with soap, rinsing with water and drying your hands, this step process is very hygienic and represents true convenience.

Simplicity in operation, this all in one WashBar eliminates hazardous wet floors and paper towel wastage. Perfect for high traffic areas, this is suitable for Accessible Commercial Bathrooms.

Basin is available in a selection of Evero colours.