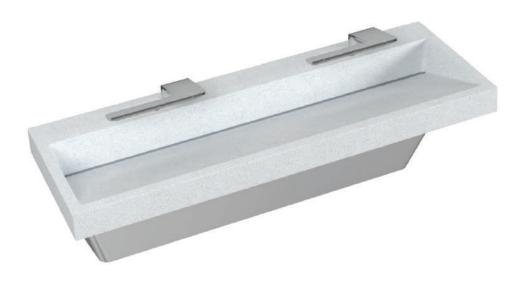

## WashBar with Undermount Basin

#### Design without Limits

The elegance and simplicity of the WashBar can now be used with a complex deck design or special deck material. Pair the WashBar with a Terreon solid surface or Evero natural quartz cast-formed undermount basin to the deck or countertop of your choice. From granite to quartz to concrete, you can have it all to match your specific design goals.