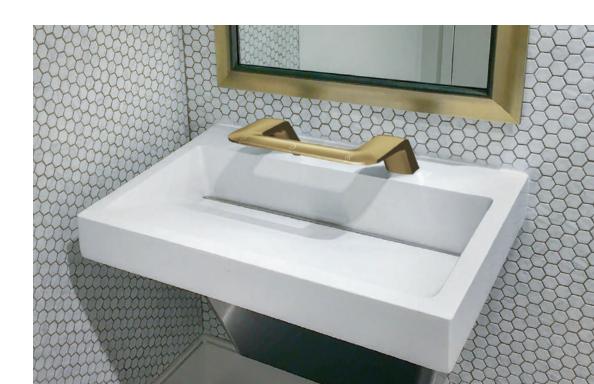

#### Introducing Bradley's Award-Winning WashBar® Technology

From the inventor of all-in-one sink systems comes the WashBar. Providing a completely touchless handwashing experience, the WashBar houses soap, water and dryer in one intuitive and attractive unit. Thoughtfully designed to streamline the handwashing process, the WashBar transforms the washroom to a modern wash space free of clutter. With multiple shapes and finishes to choose from, this is the apex of commercial design brought to life.

## All-in-One, Touch-Free WashBar

#### Built-in Smart Technology

All the fundamentals of handwashing have been designed into our cutting-edge WashBar with care. The single piece, multifunction, chrome plated fixture, provides convenience and safety by keeping water off the floor. Easy-to-identify icons orient and guide the user, with LED lights changing from blue to green when a function is activated. The clean, rinse, and dry functions operate independently and will not accidentally activate their neighboring function. The WashBar transforms the handwashing experience.

#### Cutting-edge handwashing takes shape.

The award-winning all-in-one WashBar now comes in an ultra-modern design to make a statement in upscale commercial restrooms. The next generation WashBar raises your restroom to new heights by providing touch-free soap, water and drying in an edgy new design for an unforgettable handwashing experience. The thin L-shape seems to float above the sink for a striking and innovative aesthetic, using a single connection point to create a more open space for cleaning.