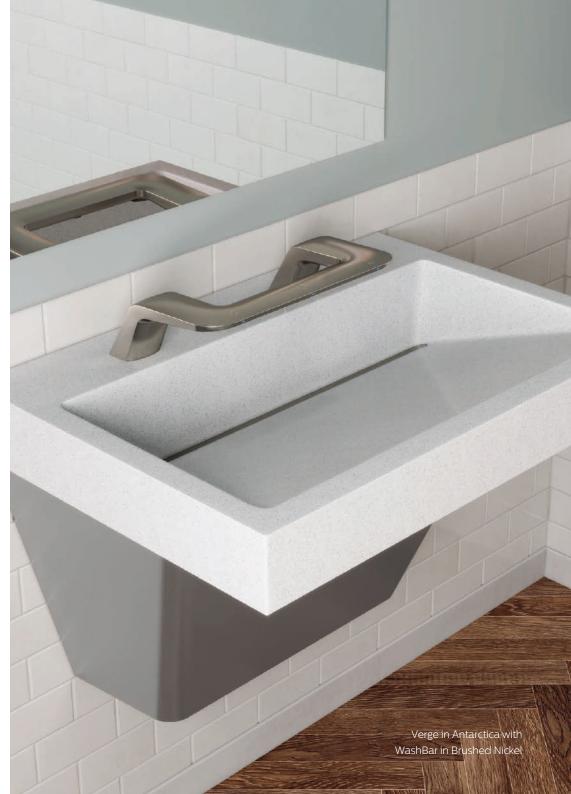

## Verge® with WashBar

#### Sleek, Cast-Formed Basins in Natural Quartz

Made with Evero® Natural Quartz, the Verge® wash basin is cast-molded as one piece, and delivered to your project as a complete fixture to assure quality craftsmanship. Sleek, elegant and refined, the Verge was designed with architects and interior designers in mind.

The Verge basin has been engineered to work in harmony with the WashBar dryer, keeping water in the basin and floors dry, ensuring safety for all users.