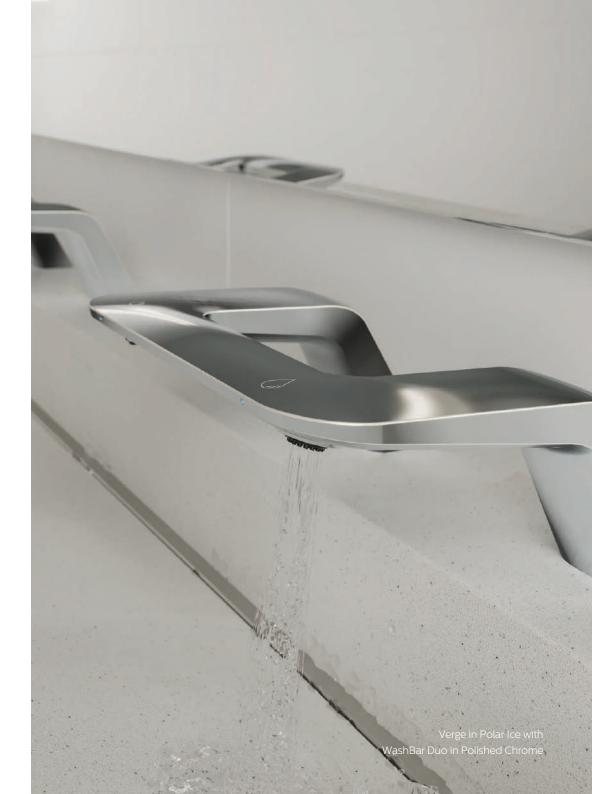

## Verge® with WashBar

#### Sleek, Cast-Formed Basins in Natural Quartz

Made with Evero® Natural Quartz, the Verge® wash basin is cast-molded as one piece, and delivered to your project as a complete fixture to assure quality craftsmanship. Sleek, elegant and refined, the Verge was designed with architects and interior designers in mind.

The Verge basin has been engineered to work in harmony with the WashBar dryer, keeping water in the basin and floors dry, ensuring safety for all users.