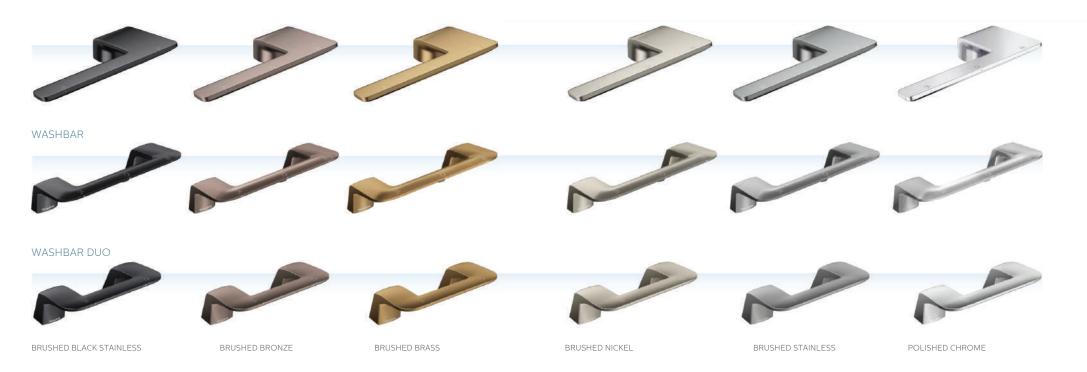

## WashBar Duo

## Simple and Sophisticated

Bradley's award-winning WashBar is now available as a 'Duo' with soap and faucet in a single fixture. Enjoy all the same soap and water advantages of the WashBar whilst keeping your commitment to paper contracts or preference of hand dryers.

The Duo is available with the Verge LVQ basin in Evero natural quartz, OmniDeck 5010 and Express GLX/TLX Series in Terreon solid surface, or as a stand alone unit.