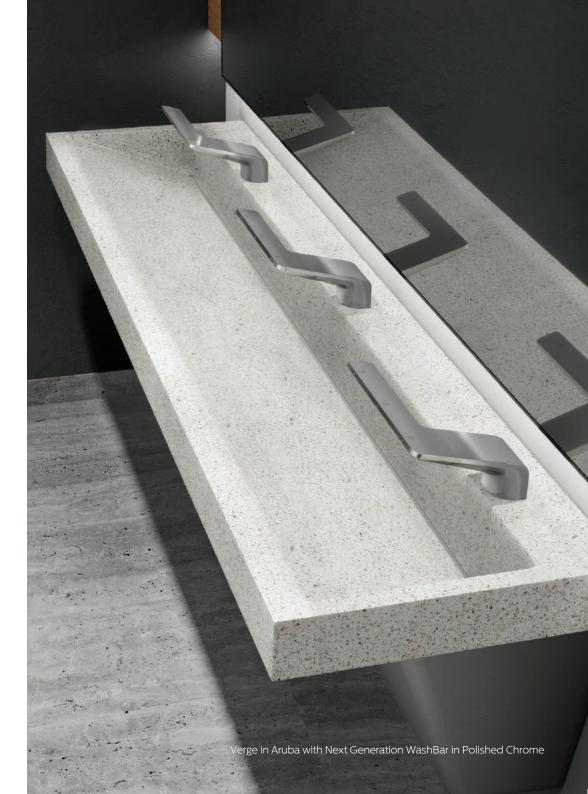

## Verge® with WashBar

#### Sleek, Cast-Formed Basins in Natural Quartz

Made with Evero® Natural Quartz, the Verge® wash basin is cast-molded as one piece, and delivered to your project as a complete fixture to assure quality craftsmanship. Sleek, elegant and refined, the Verge was designed with architects and interior designers in mind.

The Verge basin has been engineered to work in harmony with the WashBar dryer, keeping water in the basin and floors dry, ensuring safety for all users.