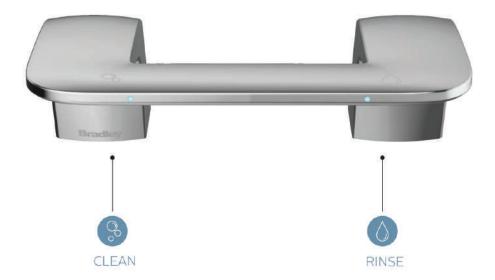

#### Built-in Smart Technology

All the fundamentals of handwashing have been designed into our cutting-edge WashBar with care. The single piece, multifunction, chrome plated fixture, provides convenience and safety by keeping water off the floor. Easy-to-identify icons orient and guide the user, with LED lights changing from blue to green when a function is activated. The clean, rinse, and dry functions operate independently and will not accidentally activate their neighboring function. The WashBar transforms the handwashing experience.

## WashBar Advantage: Soap+Water+Dryer

Liquid or foam soap
Low level LED indicator
3.8 L soap container requires
fewer refills and saves
on maintenance
No soap tank to clean or worry about
being contaminated