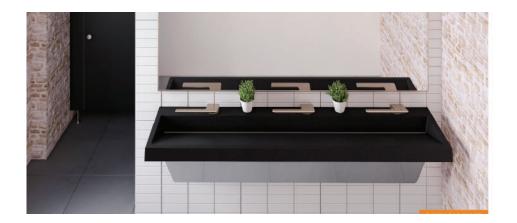

## WashBar Duo

## Simple and Sophisticated

Bradley's award-winning WashBar is now available as a 'Duo' with soap and faucet in a single fixture. Enjoy all the same soap and water advantages of the WashBar whilst keeping your commitment to paper contracts or preference of hand dryers.

The Duo is available with the Verge LVQ basin in Evero natural quartz, OmniDeck 5010 and Express GLX/TLX Series in Terreon solid surface, or as a stand alone unit.