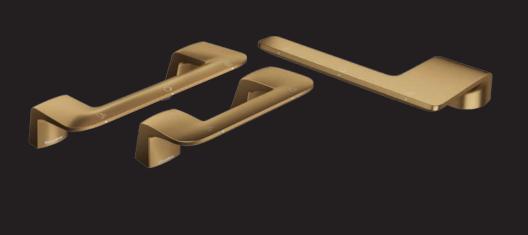

## Introducing Next Generation WashBar

#### Cutting-edge handwashing takes shape.

The award-winning all-in-one WashBar now comes in an ultra-modern design to make a statement in upscale commercial restrooms. The next generation WashBar raises your restroom to new heights by providing touch-free soap, water and drying in an edgy new design for an unforgettable handwashing experience. The thin L-shape seems to float above the sink for a striking and innovative aesthetic, using a single connection point to create a more open space for cleaning.