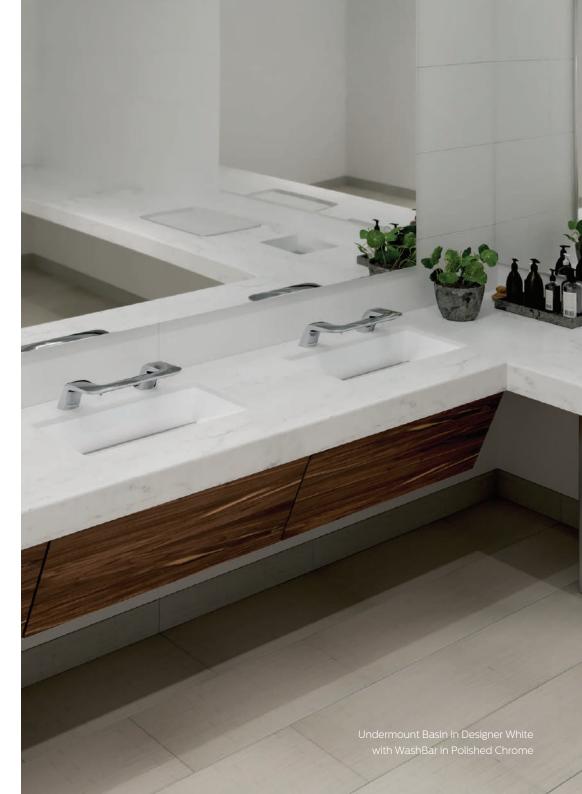

## WashBar with Undermount Basin

#### Design without Limits

The elegance and simplicity of the WashBar can now be used with a complex deck design or special deck material. Pair the WashBar with a Terreon solid surface or Evero natural quartz cast-formed undermount basin to the deck or countertop of your choice. From granite to quartz to concrete, you can have it all to match your specific design goals.