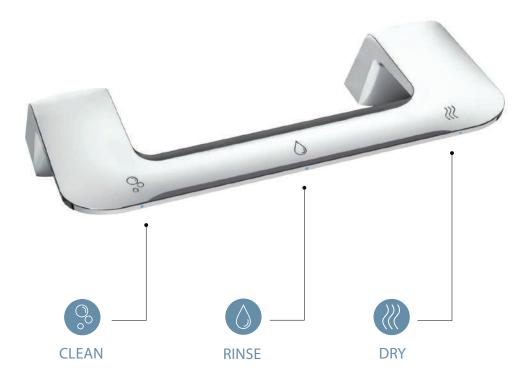

#### Built-in Smart Technology

All the fundamentals of handwashing have been designed into our cutting-edge WashBar with care. The single piece, multifunction, chrome plated fixture, provides convenience and safety by keeping water off the floor. Easy-to-identify icons orient and guide the user, with LED lights changing from blue to green when a function is activated. The clean, rinse, and dry functions operate independently and will not accidentally activate their neighboring function. The WashBar transforms the handwashing experience.

## WashBar Advantage: Soap+Water+Dryer

Liquid or foam soap
Low level LED indicator
3.8 L soap container requires
fewer refills and saves
on maintenance
No soap tank to clean or worry about
being contaminated

1.9 LPM Ultra-high efficient 1.3 LPM option available for sustainable applications

12-15 second dry time
Heated air stream for ultimate comfort
Adjustable speed motor for faster
or quieter hand drying (64-76 dB)
96% less expensive than
paper towels