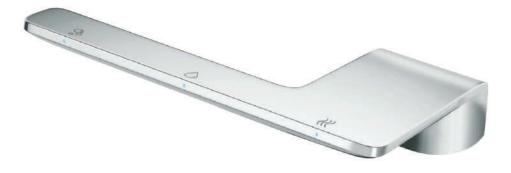

#### Built-in Smart Technology

All the fundamentals of handwashing have been designed into our cutting-edge WashBar with care. The single piece, multifunction, chrome plated fixture, provides convenience and safety by keeping water off the floor. Easy-to-identify icons orient and guide the user, with LED lights changing from blue to green when a function is activated. The clean, rinse, and dry functions operate independently and will not accidentally activate their neighboring function. The WashBar transforms the handwashing experience.

## WashBar Advantage: Soap+Water+Dryer

Liquid or foam soap
Low level LED indicator
3.8 L soap container requires
fewer refills and saves
on maintenance
No soap tank to clean or worry about
being contaminated

1.9 LPM Ultra-high efficient 1.3 LPM option available for sustainable applications

12-15 second dry time
Heated air stream for ultimate comfort
Adjustable speed motor for faster
or quieter hand drying (64-76 dB)
96% less expensive than
paper towels