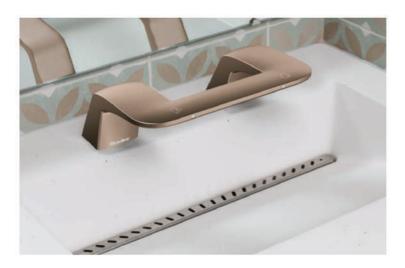

#### Introducing Bradley's Award-Winning WashBar® Technology

From the inventor of all-in-one sink systems comes the WashBar. Providing a completely touchless handwashing experience, the WashBar houses soap, water and dryer in one intuitive and attractive unit. Thoughtfully designed to streamline the handwashing process, the WashBar transforms the washroom to a modern wash space free of clutter. With multiple shapes and finishes to choose from, this is the apex of commercial design brought to life.

#### Built-in Smart Technology

All the fundamentals of handwashing have been designed into our cutting-edge WashBar with care. The single piece, multifunction, chrome plated fixture, provides convenience and safety by keeping water off the floor. Easy-to-identify icons orient and guide the user, with LED lights changing from blue to green when a function is activated. The clean, rinse, and dry functions operate independently and will not accidentally activate their neighboring function. The WashBar transforms the handwashing experience.

## Smart Never Looked So Good

The all-in-one, touchless WashBar is the industry's best, bar none. Sleek and sophisticated, this award-winning product creates a handwashing experience that simply can't be touched. With clean, rinse and dry functionality housed in a single component, the WashBar creates an attractive, intuitive, touchless handwashing experience in a groundbreaking and engaging design.