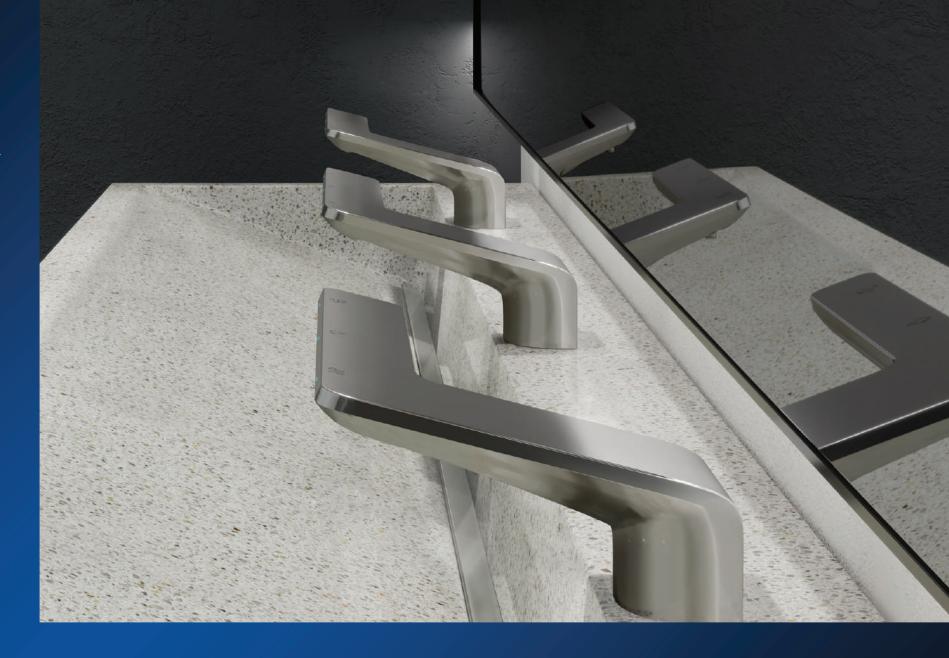

#### Cutting-edge handwashing takes shape.

The award-winning all-in-one WashBar now comes in an ultra-modern design to make a statement in upscale commercial restrooms. The next generation WashBar raises your restroom to new heights by providing touch-free soap, water and drying in an edgy new design for an unforgettable handwashing experience. The thin L-shape seems to float above the sink for a striking and innovative aesthetic, using a single connection point to create a more open space for cleaning.

## Verge® with WashBar