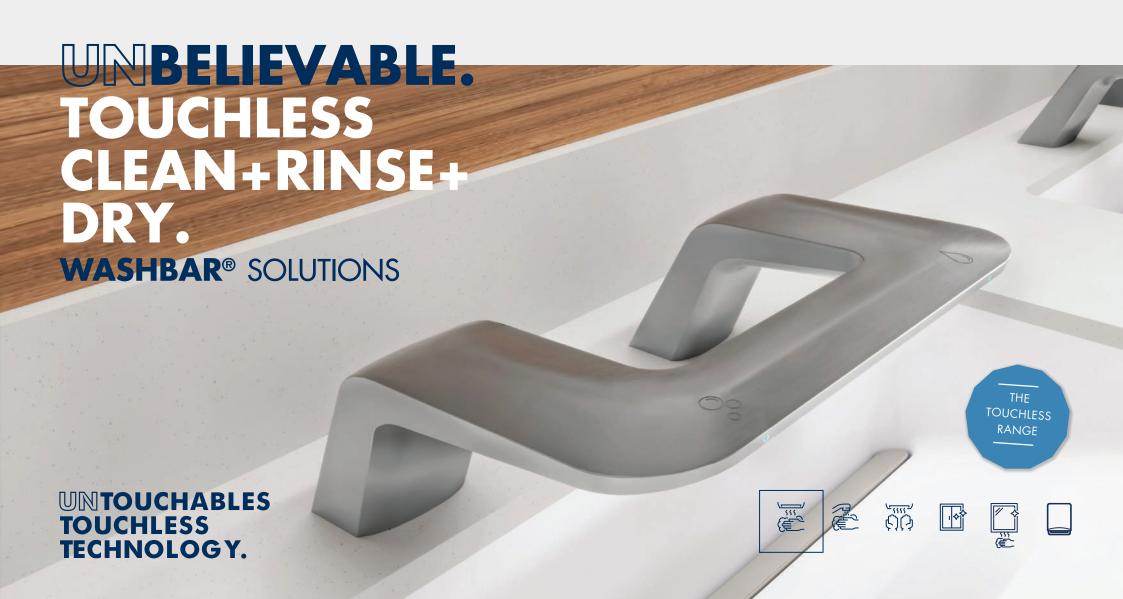

#### Introducing Bradley's Award-Winning WashBar® Technology

From the inventor of all-in-one sink systems comes the WashBar. Providing a completely touchless handwashing experience, the WashBar houses soap, water and dryer in one intuitive and attractive unit. Thoughtfully designed to streamline the handwashing process, the WashBar transforms the washroom to a modern wash space free of clutter. With multiple shapes and finishes to choose from, this is the apex of commercial design brought to life.

Convenient handwashing. End soap and paper towel waste. Eliminate water splashing on users or dripping across the floor. Performance transformed.

This innovative solution for commercial washrooms is ADA compliant making it perfect for:

## All-in-One, Touch-Free WashBar

#### Built-in Smart Technology

All the fundamentals of handwashing have been designed into our cutting-edge WashBar with care. The single piece, multifunction, chrome plated fixture, provides convenience and safety by keeping water off the floor. Easy-to-identify icons orient and guide the user, with LED lights changing from blue to green when a function is activated. The clean, rinse, and dry functions operate independently and will not accidentally activate their neighboring function. The WashBar transforms the handwashing experience.