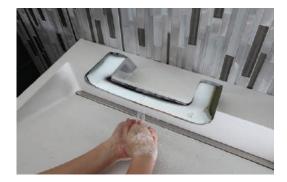

#### Introducing Bradley's Award-Winning WashBar® Technology

From the inventor of all-in-one sink systems comes the WashBar. Providing a completely touchless handwashing experience, the WashBar houses soap, water and dryer in one intuitive and attractive unit. Thoughtfully designed to streamline the handwashing process, the WashBar transforms the washroom to a modern wash space free of clutter. With multiple shapes and finishes to choose from, this is the apex of commercial design brought to life.

Convenient handwashing. End soap and paper towel waste. Eliminate water splashing on users or dripping across the floor. Performance transformed.

This innovative solution for commercial washrooms is ADA compliant making it perfect for: