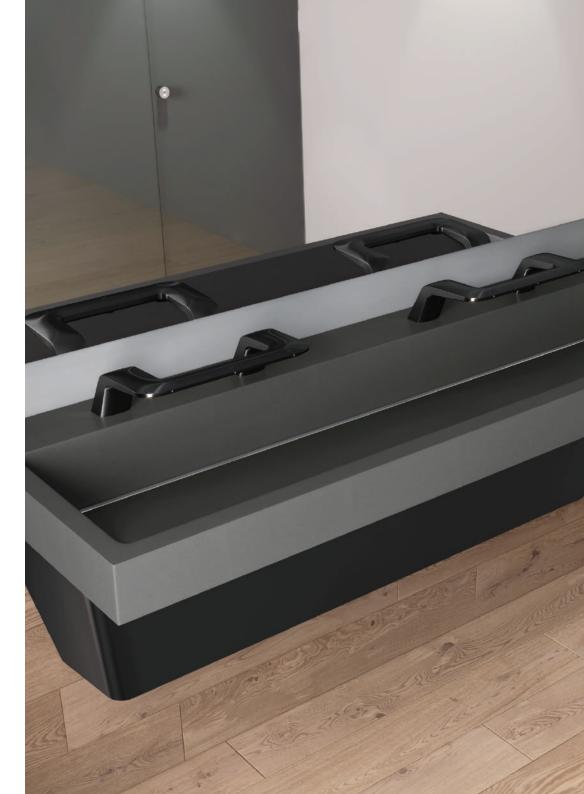

## WashBar with Undermount Basin

#### Design without Limits

The elegance and simplicity of the WashBar can now be used with a complex deck design or special deck material. Pair the WashBar with a Terreon solid surface or Evero natural quartz cast-formed undermount basin to the deck or countertop of your choice. From granite to quartz to concrete, you can have it all to match your specific design goals.