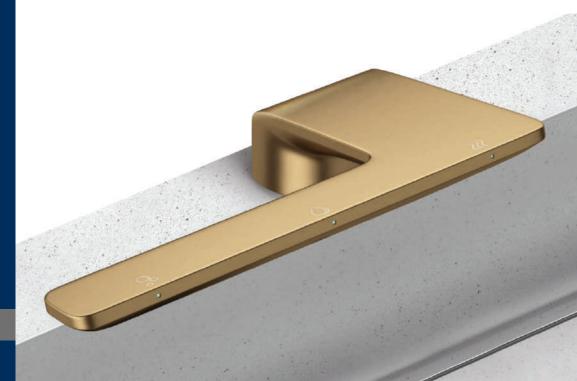

#### Cutting-edge handwashing takes shape.

The award-winning all-in-one WashBar now comes in an ultra-modern design to make a statement in upscale commercial restrooms. The next generation WashBar raises your restroom to new heights by providing touch-free soap, water and drying in an edgy new design for an unforgettable handwashing experience. The thin L-shape seems to float above the sink for a striking and innovative aesthetic, using a single connection point to create a more open space for cleaning.

- Eliminates the cost and mess of paper towels
- Icons and LED lights to visually orient users
- Smart sensor technology eliminates false activations
- $\cdot$  WashBar and bowl work together to keep water in the basin
- · Captures soap and water activations for maintenance planning