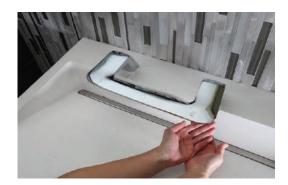

#### Introducing Bradley's Award-Winning WashBar® Technology

From the inventor of all-in-one sink systems comes the WashBar. Providing a completely touchless handwashing experience, the WashBar houses soap, water and dryer in one intuitive and attractive unit. Thoughtfully designed to streamline the handwashing process, the WashBar transforms the washroom to a modern wash space free of clutter. With multiple shapes and finishes to choose from, this is the apex of commercial design brought to life.

#### Built-in Smart Technology

All the fundamentals of handwashing have been designed into our cutting-edge WashBar with care. The single piece, multifunction, chrome plated fixture, provides convenience and safety by keeping water off the floor. Easy-to-identify icons orient and guide the user, with LED lights changing from blue to green when a function is activated. The clean, rinse, and dry functions operate independently and will not accidentally activate their neighboring function. The WashBar transforms the handwashing experience.