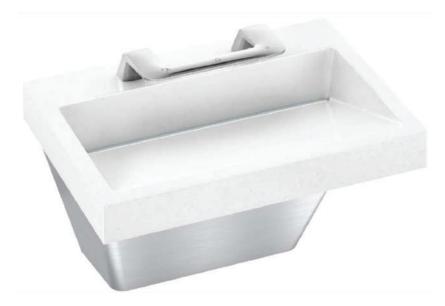

## LVQD1 All in one Basin WashBar

Washbar $^{\text{TM}}$  technology that includes Soap Dispenser, Tap and Hand dryer all in one piece.

This WashBar is convenient and easy to use. Following the simplistic natural step of a complete touchless operation by washing your hands with soap, rinsing with water and drying your hands, this step process is very hygienic and represents true convenience.

Simplicity in operation, this all in one WashBar eliminates hazardous wet floors and paper towel wastage. Perfect for high traffic areas, this is suitable for Accessible Commercial Bathrooms.

Basin is available in a selection of Evero colours.