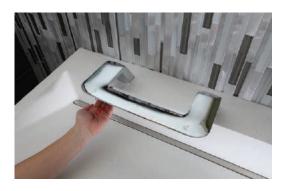

#### Introducing Bradley's Award-Winning WashBar® Technology

From the inventor of all-in-one sink systems comes the WashBar. Providing a completely touchless handwashing experience, the WashBar houses soap, water and dryer in one intuitive and attractive unit. Thoughtfully designed to streamline the handwashing process, the WashBar transforms the washroom to a modern wash space free of clutter. With multiple shapes and finishes to choose from, this is the apex of commercial design brought to life.

#### Built-in Smart Technology

All the fundamentals of handwashing have been designed into our cutting-edge WashBar with care. The single piece, multifunction, chrome plated fixture, provides convenience and safety by keeping water off the floor. Easy-to-identify icons orient and guide the user, with LED lights changing from blue to green when a function is activated. The clean, rinse, and dry functions operate independently and will not accidentally activate their neighboring function. The WashBar transforms the handwashing experience.