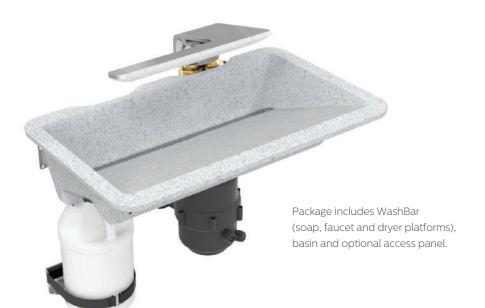

## LVQD1 All in one Basin WashBar

Washbar $^{\text{TM}}$  technology that includes Soap Dispenser, Tap and Hand dryer all in one piece.

This WashBar is convenient and easy to use. Following the simplistic natural step of a complete touchless operation by washing your hands with soap, rinsing with water and drying your hands, this step process is very hygienic and represents true convenience.

Simplicity in operation, this all in one WashBar eliminates hazardous wet floors and paper towel wastage. Perfect for high traffic areas, this is suitable for Accessible Commercial Bathrooms.

Basin is available in a selection of Evero colours.