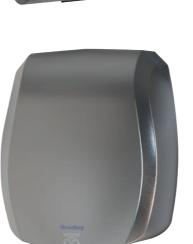

**MODEL 727M-FSH**

MIRROR CABINET WITH HAND DRYER & FOAM SOAP Dispenser With Printed Icons

#### **MODEL 727M-FSHW**

BEHIND THE MIRROR CABINET WITH HAND DRYER, Foam soap dispenser and tap with printed icons

#### MODEL 727M-FSP

BEHIND THE MIRROR CABINET WITH FOAM SOAP AND Paper dispenser With Printed Icons









#### **MODEL 727M-LSH**

BEHIND THE MIRROR CABINET WITH LIQUID SOAP DISPENSER AND HAND DRYER WITH PRINTED ICONS

#### MODEL 727M-LSP

BEHIND THE MIRROR CABINET WITH LIQUID SOAP AND PAPER DISPENSER WITH PRINTED ICONS

#### **MODEL 727M-LS**

BEHIND THE MIRROR CABINET WITH LIQUID SOAP WITH PRINTED ICONS







**P** B

#### **MODEL 726-FSH** Behind the Mirror Foam soap dispenser and Hand Dryer

#### MODEL 726-FSP

BEHIND THE MIRROR FOAM SOAP AND PAPER TOWEL DISPENSER















MODEL 220-301 AUTOMATIC HAND DRYER

#### **MODEL 220-312** AIRSTREAM ECO AUTOMATIC HAND DRYER

#### MODEL 220-323 HAND DRYER





















#### **MODEL 6736** BEHIND THE MIRROR FOAM SOAP DISPENSER

#### **MODEL 6736-SPRAY** BEHIND THE MIRROR SPRAY SANITISER DISPENSER

#### MODEL 6864-SOAP SURFACE MOUNTED SENSOR SOAP DISPENSER

#### MODEL 6865-SOAP SURFACE MOUNTED SENSOR SOAP DISPENSER











#### **MODEL 1982** RECESSED TOWEL DISPENSER

#### **MODEL 1983** RECESSED HIDDEN MOUNTING PAPER TOWEL DISPENSER

#### **MODEL 1986** PAPER TOWEL DISPENSER - BEHIND OPENING MIRROR