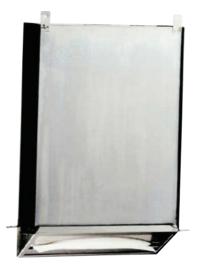

AND DRYER WITH PRINTED ICONS

#### MODEL 727M-LSP

BEHIND THE MIRROR CABINET WITH LIQUID SOAP AND PAPER DISPENSER WITH PRINTED ICONS

#### **MODEL 727M-LS**

BEHIND THE MIRROR CABINET WITH LIQUID SOAP WITH PRINTED ICONS







**P** B

#### **MODEL 726-FSH** Behind the Mirror Foam soap dispenser and Hand Dryer

#### MODEL 726-FSP

BEHIND THE MIRROR FOAM SOAP AND PAPER TOWEL DISPENSER















MODEL 220-301 AUTOMATIC HAND DRYER

#### **MODEL 220-312** AIRSTREAM ECO AUTOMATIC HAND DRYER

#### MODEL 220-323 HAND DRYER





















#### **MODEL 6736** BEHIND THE MIRROR FOAM SOAP DISPENSER

#### **MODEL 6736-SPRAY** BEHIND THE MIRROR SPRAY SANITISER DISPENSER

#### MODEL 6864-SOAP SURFACE MOUNTED SENSOR SOAP DISPENSER

#### MODEL 6865-SOAP SURFACE MOUNTED SENSOR SOAP DISPENSER











#### **MODEL 1982** RECESSED TOWEL DISPENSER

#### **MODEL 1983** RECESSED HIDDEN MOUNTING PAPER TOWEL DISPENSER

#### **MODEL 1986** PAPER TOWEL DISPENSER - BEHIND OPENING MIRROR