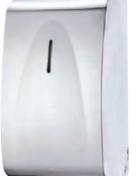

CABINET WITH HAND DRYER, Foam soap dispenser and tap with printed icons

#### MODEL 727M-FSP

BEHIND THE MIRROR CABINET WITH FOAM SOAP AND Paper dispenser With Printed Icons









#### **MODEL 727M-LSH**

BEHIND THE MIRROR CABINET WITH LIQUID SOAP DISPENSER AND HAND DRYER WITH PRINTED ICONS

#### MODEL 727M-LSP

BEHIND THE MIRROR CABINET WITH LIQUID SOAP AND PAPER DISPENSER WITH PRINTED ICONS

#### **MODEL 727M-LS**

BEHIND THE MIRROR CABINET WITH LIQUID SOAP WITH PRINTED ICONS







**P** B

#### **MODEL 726-FSH** Behind the Mirror Foam soap dispenser and Hand Dryer

#### MODEL 726-FSP

BEHIND THE MIRROR FOAM SOAP AND PAPER TOWEL DISPENSER















MODEL 220-301 AUTOMATIC HAND DRYER

#### **MODEL 220-312** AIRSTREAM ECO AUTOMATIC HAND DRYER

#### MODEL 220-323 HAND DRYER





















#### **MODEL 6736** BEHIND THE MIRROR FOAM SOAP DISPENSER

#### **MODEL 6736-SPRAY** BEHIND THE MIRROR SPRAY SANITISER DISPENSER

#### MODEL 6864-SOAP SURFACE MOUNTED SENSOR SOAP DISPENSER

#### MODEL 6865-SOAP SURFACE MOUNTED SENSOR SOAP DISPENSER











#### **MODEL 1982** RECESSED TOWEL DISPENSER

#### **MODEL 1983** RECESSED HIDDEN MOUNTING PAPER TOWEL DISPENSER

#### **MODEL 1986** PAPER TOWEL DISPENSER - BEHIND OPENING MIRROR