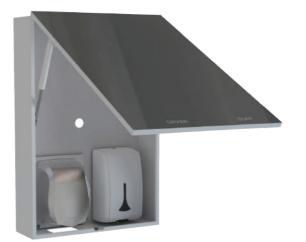

#### **MODEL 727M-LSH**

BEHIND THE MIRROR CABINET WITH LIQUID SOAP DISPENSER AND HAND DRYER WITH PRINTED ICONS

#### **MODEL 726-FSH** Behind the Mirror Foam soap dispenser and Hand Dryer