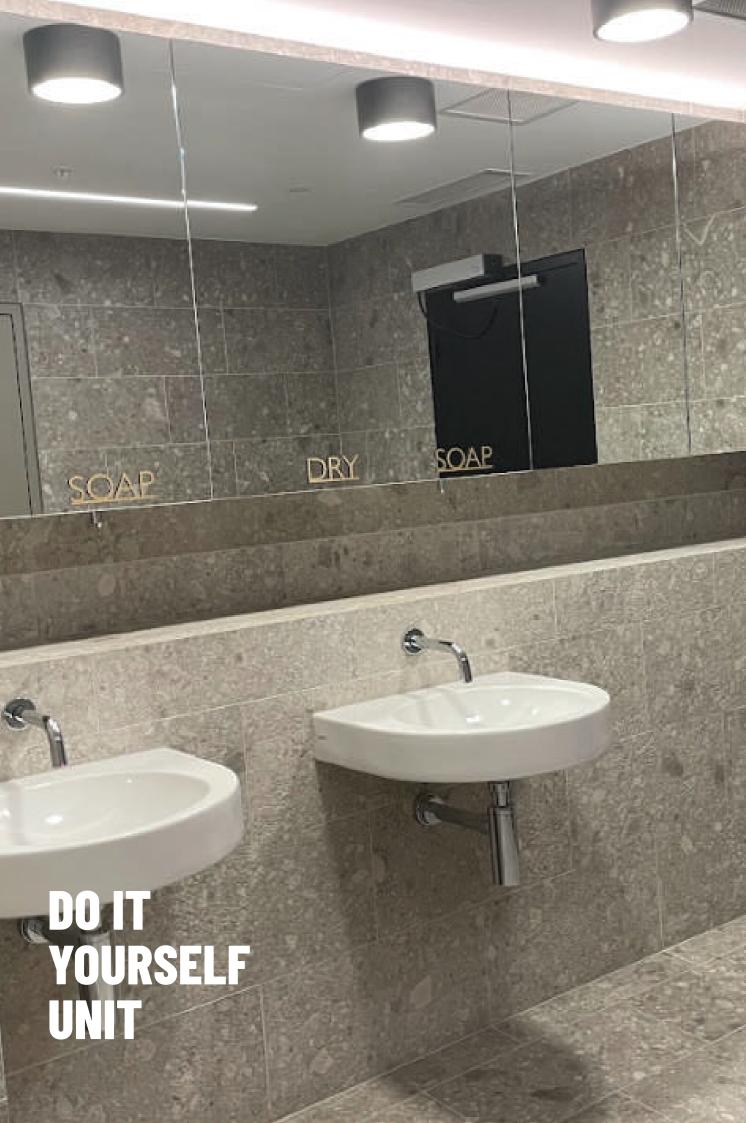

# SEEN HAND

# **Behind the mirror.** A step ahead.

Complete sanitary cabinet with a lockable mirror. Includes high speed hand dryer, touchless tap, touchless soap dispenser and LED pictograms for intuitive user guidance and decoration. Delivered with remote controls to adjust soap dosage, select light color or sequence and customize the tap settings.

- Eliminates messy, slippery floors and hand drying queues.
- Reduces the amount of labor for commercial facilities maintenance.

Our 'Behind-the-Mirror' solutions boast sleek minimal design with space saving integration. Incorporating designers joinery intentions, allowing placement behind a mirror or in a mirrored or wall cabinet, it is custom built to ensure easy access for service and cleaning. Part of the ever evolving touchless technology that is The Untouchables Range.

## Tap + Soap + Dryer + Paper