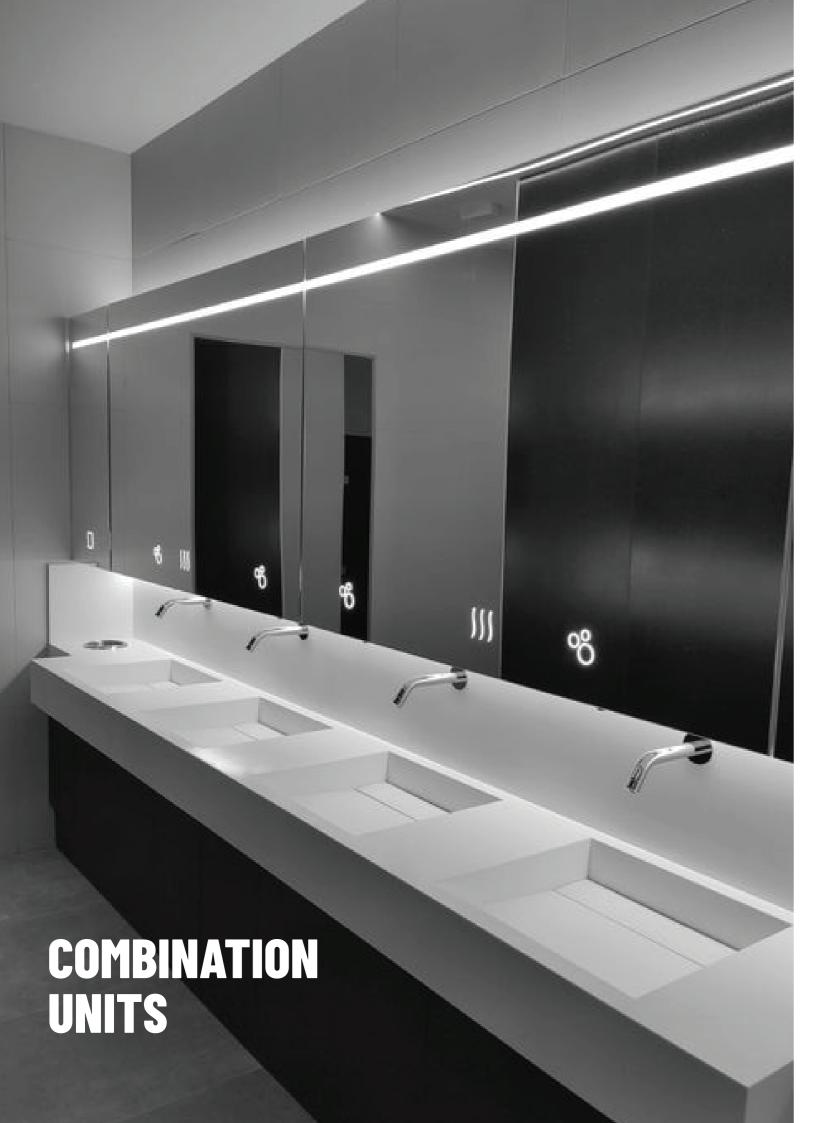

# **Behind the mirror.** A step ahead.

Complete sanitary cabinet with a lockable mirror. Includes high speed hand dryer, touchless tap, touchless soap dispenser and LED pictograms for intuitive user guidance and decoration. Delivered with remote controls to adjust soap dosage, select light color or sequence and customize the tap settings.

- Eliminates messy, slippery floors and hand drying queues.
- Reduces the amount of labor for commercial facilities maintenance.

Our 'Behind-the-Mirror' solutions boast sleek minimal design with space saving integration. Incorporating designers joinery intentions, allowing placement behind a mirror or in a mirrored or wall cabinet, it is custom built to ensure easy access for service and cleaning. Part of the ever evolving touchless technology that is The Untouchables Range.