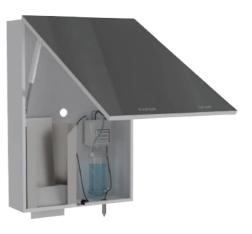

#### **MODEL 727M-LS**

BEHIND THE MIRROR CABINET WITH LIQUID SOAP WITH PRINTED ICONS

**P** B