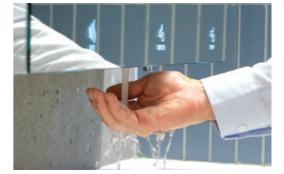

## Тар

Behind The Mirror tap drastically reduces water, with no physical contact it helps to protect users against cross contamination. With sensor settings which are adjustable by a remote control.

## 😓) Soap

Behind The Mirror soap dispenser drastically reduces soap consumption. With no physical contact it helps to protect users against cross contamination. The soap is driven inside the soap tube without contact with the pump, preventing contamination and backflow.