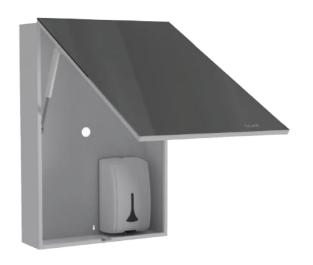

#### **MODEL 727M-LS**

BEHIND THE MIRROR CABINET WITH LIQUID SOAP WITH PRINTED ICONS

**P** B

#### **MODEL 6736** BEHIND THE MIRROR FOAM SOAP DISPENSER