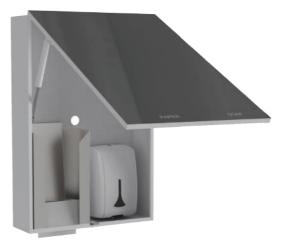

#### **MODEL 727M-FSH**

MIRROR CABINET WITH HAND DRYER & FOAM SOAP Dispenser With Printed Icons

#### **MODEL 727M-FSHW**

BEHIND THE MIRROR CABINET WITH HAND DRYER, Foam soap dispenser and tap with printed icons