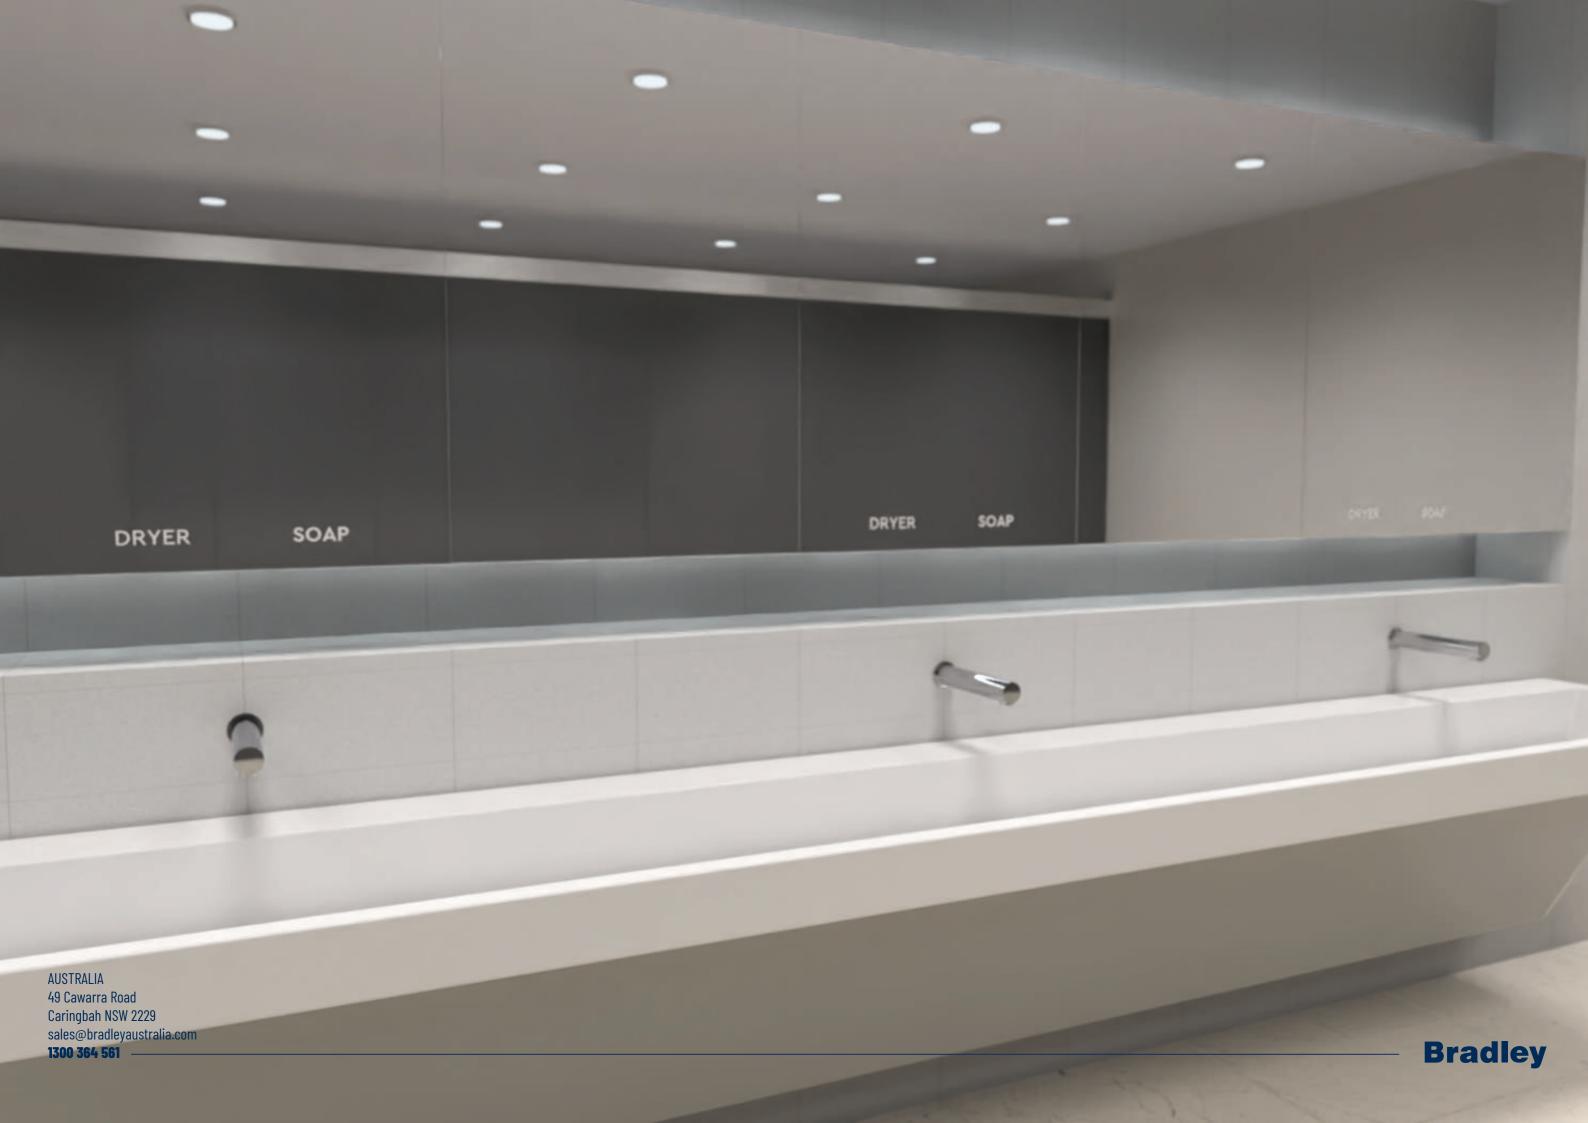

# **Behind the mirror.** A step ahead.

Complete sanitary cabinet with a lockable mirror. Includes high speed hand dryer, touchless tap, touchless soap dispenser and LED pictograms for intuitive user guidance and decoration. Delivered with remote controls to adjust soap dosage, select light color or sequence and customize the tap settings.

- Eliminates messy, slippery floors and hand drying queues.
- Reduces the amount of labor for commercial facilities maintenance.

Our 'Behind-the-Mirror' solutions boast sleek minimal design with space saving integration. Incorporating designers joinery intentions, allowing placement behind a mirror or in a mirrored or wall cabinet, it is custom built to ensure easy access for service and cleaning. Part of the ever evolving touchless technology that is The Untouchables Range.

## Тар

Behind The Mirror tap drastically reduces water, with no physical contact it helps to protect users against cross contamination. With sensor settings which are adjustable by a remote control.

## 😓) Soap

Behind The Mirror soap dispenser drastically reduces soap consumption. With no physical contact it helps to protect users against cross contamination. The soap is driven inside the soap tube without contact with the pump, preventing contamination and backflow.

## Dryer

Completed with a high speed hand dryer eliminates messy, slippery floors and hand drying queues. Helps prevent cross contamination with a dry time of less then 15 seconds.