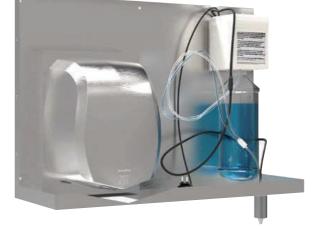

#### **MODEL 727M-FSH**

MIRROR CABINET WITH HAND DRYER & FOAM SOAP Dispenser With Printed Icons

#### **MODEL 727M-FSHW**

BEHIND THE MIRROR CABINET WITH HAND DRYER, Foam soap dispenser and tap with printed icons

#### **MODEL 727M-LSH**

BEHIND THE MIRROR CABINET WITH LIQUID SOAP DISPENSER AND HAND DRYER WITH PRINTED ICONS

#### **MODEL 726-FSH** Behind the Mirror Foam soap dispenser and Hand Dryer