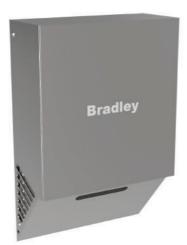

*MODEL 727M-FSH**

MIRROR CABINET WITH HAND DRYER & FOAM SOAP Dispenser With Printed Icons

#### **MODEL 727M-FSHW**

BEHIND THE MIRROR CABINET WITH HAND DRYER, Foam soap dispenser and tap with printed icons

#### MODEL 727M-FSP

BEHIND THE MIRROR CABINET WITH FOAM SOAP AND Paper dispenser With Printed Icons









#### **MODEL 727M-LSH**

BEHIND THE MIRROR CABINET WITH LIQUID SOAP DISPENSER AND HAND DRYER WITH PRINTED ICONS

#### MODEL 727M-LSP

BEHIND THE MIRROR CABINET WITH LIQUID SOAP AND PAPER DISPENSER WITH PRINTED ICONS

#### **MODEL 727M-LS**

BEHIND THE MIRROR CABINET WITH LIQUID SOAP WITH PRINTED ICONS







**P** B

#### **MODEL 726-FSH** Behind the Mirror Foam soap dispenser and Hand Dryer

#### MODEL 726-FSP

BEHIND THE MIRROR FOAM SOAP AND PAPER TOWEL DISPENSER















MODEL 220-301 AUTOMATIC HAND DRYER

#### **MODEL 220-312** AIRSTREAM ECO AUTOMATIC HAND DRYER

#### MODEL 220-323 HAND DRYER





















#### **MODEL 6736** BEHIND THE MIRROR FOAM SOAP DISPENSER

#### **MODEL 6736-SPRAY** BEHIND THE MIRROR SPRAY SANITISER DISPENSER

#### MODEL 6864-SOAP SURFACE MOUNTED SENSOR SOAP DISPENSER

#### MODEL 6865-SOAP SURFACE MOUNTED SENSOR SOAP DISPENSER











#### **MODEL 1982** RECESSED TOWEL DISPENSER

#### **MODEL 1983** RECESSED HIDDEN MOUNTING PAPER TOWEL DISPENSER

#### **MODEL 1986** PAPER TOWEL DISPENSER - BEHIND OPENING MIRROR