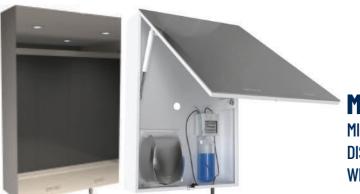

o physical contact it helps to protect users against cross contamination. With sensor settings which are adjustable by a remote control.

## 😓) Soap

Behind The Mirror soap dispenser drastically reduces soap consumption. With no physical contact it helps to protect users against cross contamination. The soap is driven inside the soap tube without contact with the pump, preventing contamination and backflow.

## Dryer

Completed with a high speed hand dryer eliminates messy, slippery floors and hand drying queues. Helps prevent cross contamination with a dry time of less then 15 seconds.

## Paper

Paper towel dispenser holds and approximately 400 interleave paper towels. It provides a space saving and functional solution that accommodates standard paper towels.









dispenses



















#### **MODEL 726M-SWAR** BEHIND THE MIRROR SOAP WATER AIR

WITH LED LIGHT ICONS

#### **MODEL 727M-FSH**

MIRROR CABINET WITH HAND DRYER & FOAM SOAP Dispenser With Printed Icons

#### **MODEL 727M-FSHW**

BEHIND THE MIRROR CABINET WITH HAND DRYER, Foam soap dispenser and tap with printed icons

#### MODEL 727M-FSP

BEHIND THE MIRROR CABINET WITH FOAM SOAP AND Paper dispenser With Printed Icons









#### **MODEL 727M-LSH**

BEHIND THE MIRROR CABINET WITH LIQUID SOAP DISPENSER AND HAND DRYER WITH PRINTED ICONS

#### MODEL 727M-LSP

BEHIND THE MIRROR CABINET WITH LIQUID SOAP AND PAPER DISPENSER WITH PRINTED ICONS

#### **MODEL 727M-LS**

BEHIND THE MIRROR CABINET WITH LIQUID SOAP WITH PRINTED ICONS







**P** B

#### **MODEL 726-FSH** Behind the Mirror Foam soap dispenser and