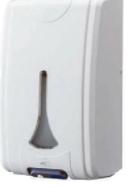

R CABINET WITH HAND DRYER, Foam soap dispenser and tap with printed icons

#### MODEL 727M-FSP

BEHIND THE MIRROR CABINET WITH FOAM SOAP AND Paper dispenser With Printed Icons









#### **MODEL 727M-LSH**

BEHIND THE MIRROR CABINET WITH LIQUID SOAP DISPENSER AND HAND DRYER WITH PRINTED ICONS

#### MODEL 727M-LSP

BEHIND THE MIRROR CABINET WITH LIQUID SOAP AND PAPER DISPENSER WITH PRINTED ICONS

#### **MODEL 727M-LS**

BEHIND THE MIRROR CABINET WITH LIQUID SOAP WITH PRINTED ICONS







**P** B

#### **MODEL 726-FSH** Behind the Mirror Foam soap dispenser and Hand Dryer

#### MODEL 726-FSP

BEHIND THE MIRROR FOAM SOAP AND PAPER TOWEL DISPENSER















MODEL 220-301 AUTOMATIC HAND DRYER

#### **MODEL 220-312** AIRSTREAM ECO AUTOMATIC HAND DRYER

#### MODEL 220-323 HAND DRYER





















#### **MODEL 6736** BEHIND THE MIRROR FOAM SOAP DISPENSER

#### **MODEL 6736-SPRAY** BEHIND THE MIRROR SPRAY SANITISER DISPENSER

#### MODEL 6864-SOAP SURFACE MOUNTED SENSOR SOAP DISPENSER

#### MODEL 6865-SOAP SURFACE MOUNTED SENSOR SOAP DISPENSER











#### **MODEL 1982** RECESSED TOWEL DISPENSER

#### **MODEL 1983** RECESSED HIDDEN MOUNTING PAPER TOWEL DISPENSER

#### **MODEL 1986** PAPER TOWEL DISPENSER - BEHIND OPENING MIRROR