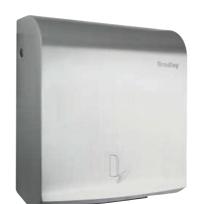

## **MODEL 727M-FSH**

MIRROR CABINET WITH HAND DRYER & FOAM SOAP Dispenser With Printed Icons

#### **MODEL 727M-FSHW**

BEHIND THE MIRROR CABINET WITH HAND DRYER, Foam soap dispenser and tap with printed icons

#### MODEL 727M-FSP

BEHIND THE MIRROR CABINET WITH FOAM SOAP AND Paper dispenser With Printed Icons









#### **MODEL 727M-LSH**

BEHIND THE MIRROR CABINET WITH LIQUID SOAP DISPENSER AND HAND DRYER WITH PRINTED ICONS

#### MODEL 727M-LSP

BEHIND THE MIRROR CABINET WITH LIQUID SOAP AND PAPER DISPENSER WITH PRINTED ICONS

#### **MODEL 727M-LS**

BEHIND THE MIRROR CABINET WITH LIQUID SOAP WITH PRINTED ICONS







**P** B

#### **MODEL 726-FSH** Behind the Mirror Foam soap dispenser and Hand Dryer

#### MODEL 726-FSP

BEHIND THE MIRROR FOAM SOAP AND PAPER TOWEL DISPENSER















MODEL 220-301 AUTOMATIC HAND DRYER

#### **MODEL 220-312** AIRSTREAM ECO AUTOMATIC HAND DRYER

#### MODEL 220-323 HAND DRYER





















#### **MODEL 6736** BEHIND THE MIRROR FOAM SOAP DISPENSER

#### **MODEL 6736-SPRAY** BEHIND THE MIRROR SPRAY SANITISER DISPENSER

#### MODEL 6864-SOAP SURFACE MOUNTED SENSOR SOAP DISPENSER

#### MODEL 6865-SOAP SURFACE MOUNTED SENSOR SOAP DISPENSER











#### **MODEL 1982** RECESSED TOWEL DISPENSER

#### **MODEL 1983** RECESSED HIDDEN MOUNTING PAPER TOWEL DISPENSER

#### **MODEL 1986** PAPER TOWEL DISPENSER - BEHIND OPENING MIRROR