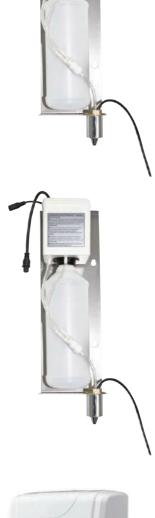

ROR CABINET WITH HAND DRYER, Foam soap dispenser and tap with printed icons

#### MODEL 727M-FSP

BEHIND THE MIRROR CABINET WITH FOAM SOAP AND Paper dispenser With Printed Icons









#### **MODEL 727M-LSH**

BEHIND THE MIRROR CABINET WITH LIQUID SOAP DISPENSER AND HAND DRYER WITH PRINTED ICONS

#### MODEL 727M-LSP

BEHIND THE MIRROR CABINET WITH LIQUID SOAP AND PAPER DISPENSER WITH PRINTED ICONS

#### **MODEL 727M-LS**

BEHIND THE MIRROR CABINET WITH LIQUID SOAP WITH PRINTED ICONS







**P** B

#### **MODEL 726-FSH** Behind the Mirror Foam soap dispenser and Hand Dryer

#### MODEL 726-FSP

BEHIND THE MIRROR FOAM SOAP AND PAPER TOWEL DISPENSER















MODEL 220-301 AUTOMATIC HAND DRYER

#### **MODEL 220-312** AIRSTREAM ECO AUTOMATIC HAND DRYER

#### MODEL 220-323 HAND DRYER





















#### **MODEL 6736** BEHIND THE MIRROR FOAM SOAP DISPENSER

#### **MODEL 6736-SPRAY** BEHIND THE MIRROR SPRAY SANITISER DISPENSER

#### MODEL 6864-SOAP SURFACE MOUNTED SENSOR SOAP DISPENSER

#### MODEL 6865-SOAP SURFACE MOUNTED SENSOR SOAP DISPENSER











#### **MODEL 1982** RECESSED TOWEL DISPENSER

#### **MODEL 1983** RECESSED HIDDEN MOUNTING PAPER TOWEL DISPENSER

#### **MODEL 1986** PAPER TOWEL DISPENSER - BEHIND OPENING MIRROR