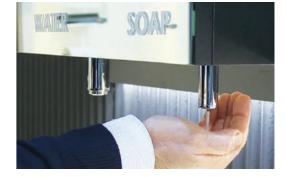

## Тар

Behind The Mirror tap drastically reduces water, with no physical contact it helps to protect users against cross contamination. With sensor settings which are adjustable by a remote control.

## 😓) Soap

Behind The Mirror soap dispenser drastically reduces soap consumption. With no physical contact it helps to protect users against cross contamination. The soap is driven inside the soap tube without contact with the pump, preventing contamination and backflow.