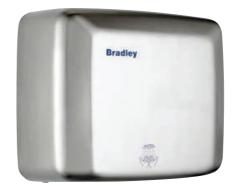

#### MODEL 726-FSP

BEHIND THE MIRROR FOAM SOAP AND PAPER TOWEL DISPENSER

MODEL 220-301 AUTOMATIC HAND DRYER