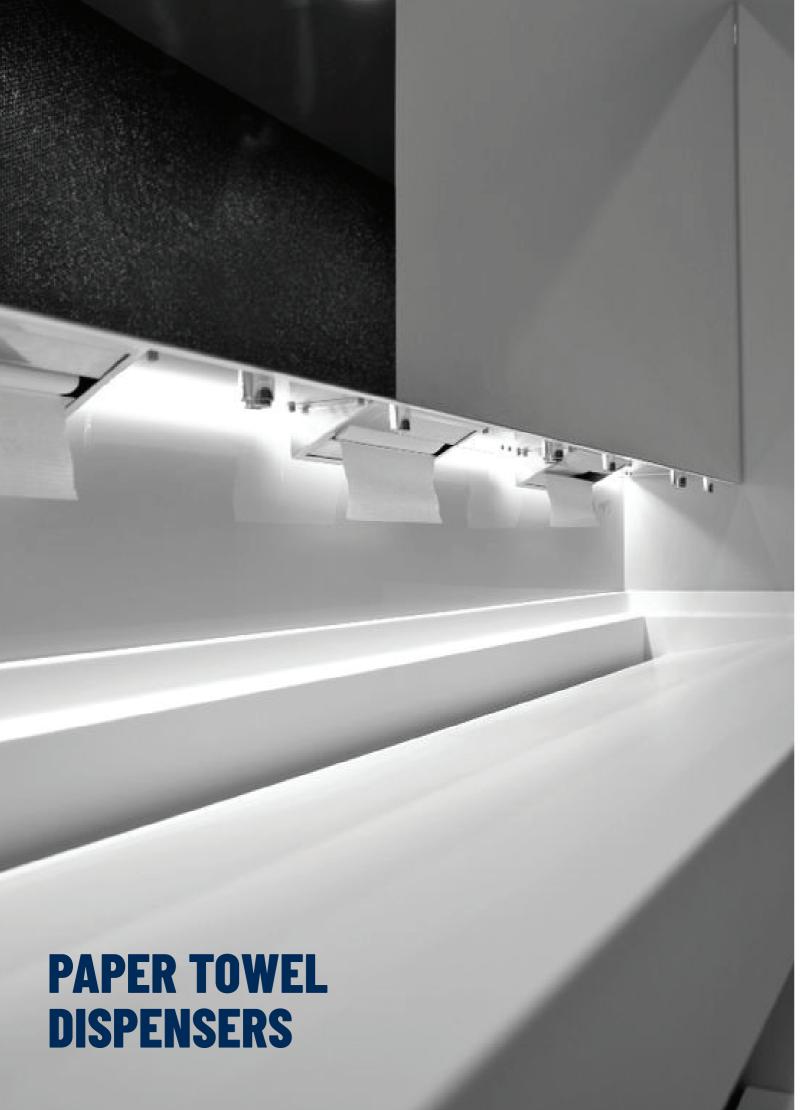

HAND DRYER WITH PRINTED ICONS

#### MODEL 727M-LSP

BEHIND THE MIRROR CABINET WITH LIQUID SOAP AND PAPER DISPENSER WITH PRINTED ICONS

#### **MODEL 727M-LS**

BEHIND THE MIRROR CABINET WITH LIQUID SOAP WITH PRINTED ICONS







**P** B

#### **MODEL 726-FSH** Behind the Mirror Foam soap dispenser and Hand Dryer

#### MODEL 726-FSP

BEHIND THE MIRROR FOAM SOAP AND PAPER TOWEL DISPENSER















MODEL 220-301 AUTOMATIC HAND DRYER

#### **MODEL 220-312** AIRSTREAM ECO AUTOMATIC HAND DRYER

#### MODEL 220-323 HAND DRYER





















#### **MODEL 6736** BEHIND THE MIRROR FOAM SOAP DISPENSER

#### **MODEL 6736-SPRAY** BEHIND THE MIRROR SPRAY SANITISER DISPENSER

#### MODEL 6864-SOAP SURFACE MOUNTED SENSOR SOAP DISPENSER

#### MODEL 6865-SOAP SURFACE MOUNTED SENSOR SOAP DISPENSER











#### **MODEL 1982** RECESSED TOWEL DISPENSER

#### **MODEL 1983** RECESSED HIDDEN MOUNTING PAPER TOWEL DISPENSER

#### **MODEL 1986** PAPER TOWEL DISPENSER - BEHIND OPENING MIRROR