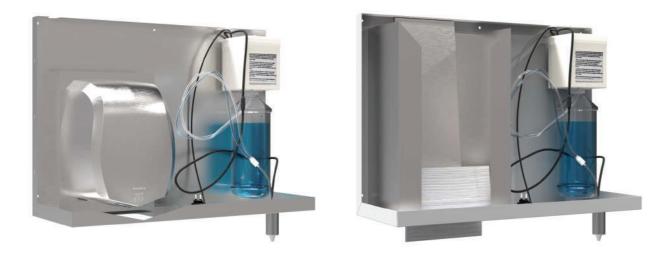

- Eliminates messy, slippery floors and hand drying queues.
- Reduces the amount of labor for commercial facilities maintenance.

Our 'Behind-the-Mirror' solutions boast sleek minimal design with space saving integration. Incorporating designers joinery intentions, allowing placement behind a mirror or in a mirrored or wall cabinet, it is custom built to ensure easy access for service and cleaning. Part of the ever evolving touchless technology that is The Untouchables Range.

## Dryer

Completed with a high speed hand dryer eliminates messy, slippery floors and hand drying queues. Helps prevent cross contamination with a dry time of less then 15 seconds.

## Paper

Paper towel dispenser holds and approximately 400 interleave paper towels. It provides a space saving and functional solution that accommodates standard paper towels.

dispenses