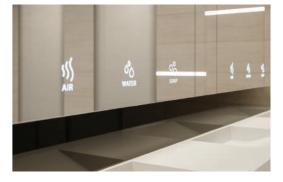

# **Behind the mirror.** A step ahead.

Complete sanitary cabinet with a lockable mirror. Includes high speed hand dryer, touchless tap, touchless soap dispenser and LED pictograms for intuitive user guidance and decoration. Delivered with remote controls to adjust soap dosage, select light color or sequence and customize the tap settings.

#### **MODEL 726M-SWAR** BEHIND THE MIRROR SOAP WATER AIR

WITH LED LIGHT ICONS