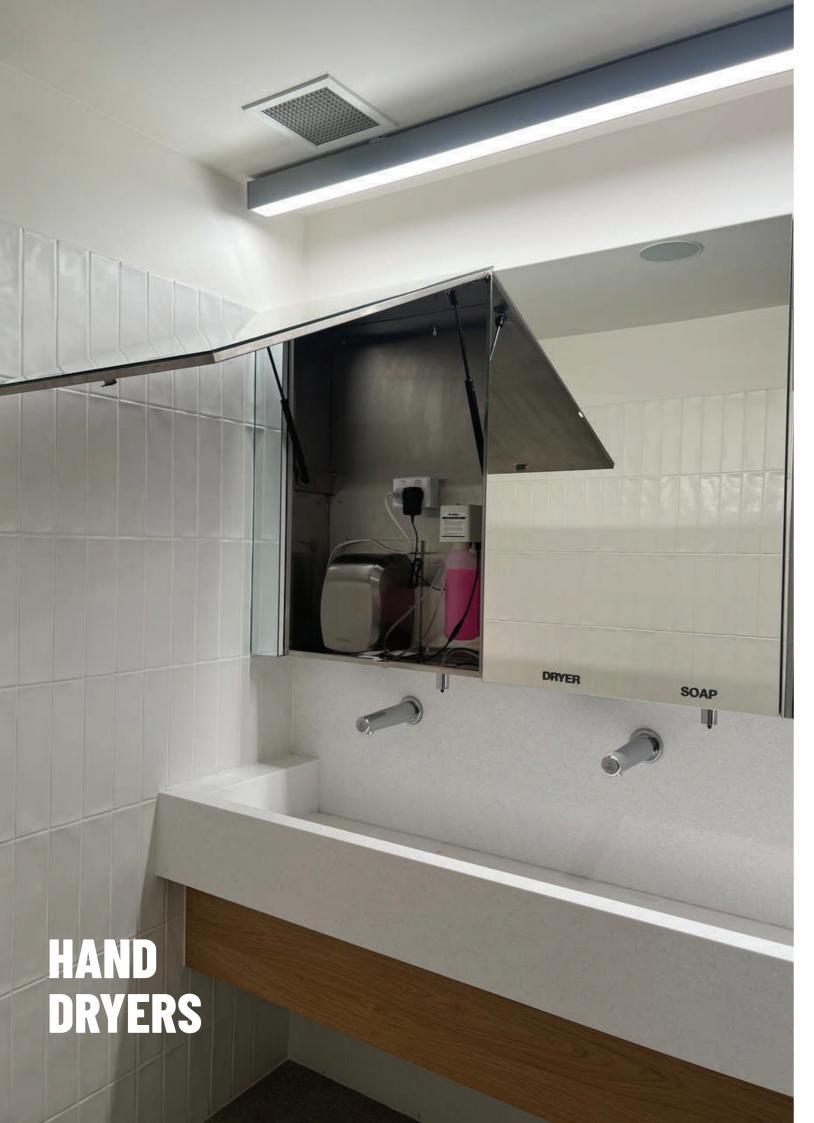

# **Behind the mirror.** A step ahead.

Complete sanitary cabinet with a lockable mirror. Includes high speed hand dryer, touchless tap, touchless soap dispenser and LED pictograms for intuitive user guidance and decoration. Delivered with remote controls to adjust soap dosage, select light color or sequence and customize the tap settings.

- Eliminates messy, slippery floors and hand drying queues.
- Reduces the amount of labor for commercial facilities maintenance.

Our 'Behind-the-Mirror' solutions boast sleek minimal design with space saving integration. Incorporating designers joinery intentions, allowing placement behind a mirror or in a mirrored or wall cabinet, it is custom built to ensure easy access for service and cleaning. Part of the ever evolving touchless technology that is The Untouchables Range.

## Tap + Soap + Dryer + Paper