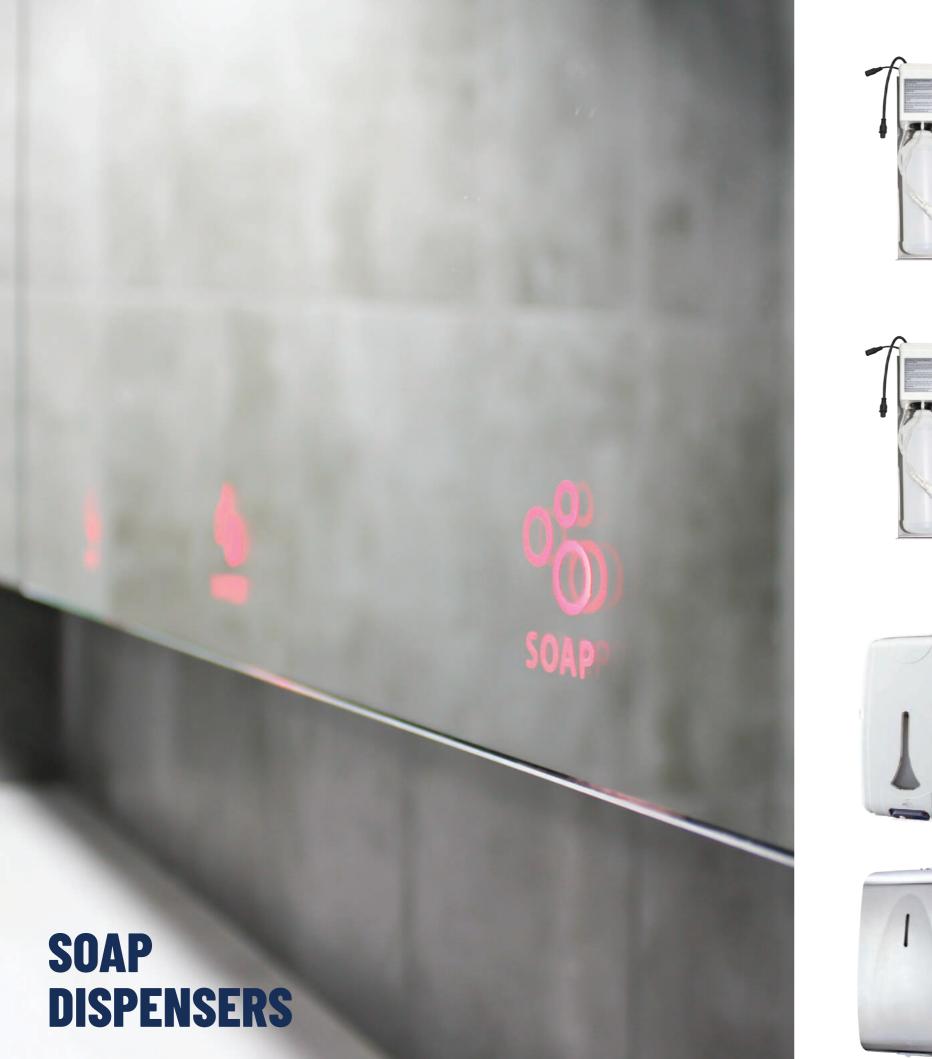

#### **MODEL 6736** BEHIND THE MIRROR FOAM SOAP DISPENSER

## 😓) Soap

Behind The Mirror soap dispenser drastically reduces soap consumption. With no physical contact it helps to protect users against cross contamination. The soap is driven inside the soap tube without contact with the pump, preventing contamination and backflow.