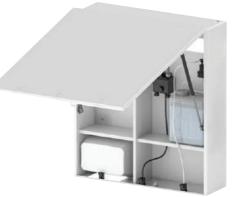

th no physical contact it helps to protect users against cross contamination. With sensor settings which are adjustable by a remote control.

## 😓) Soap

Behind The Mirror soap dispenser drastically reduces soap consumption. With no physical contact it helps to protect users against cross contamination. The soap is driven inside the soap tube without contact with the pump, preventing contamination and backflow.

## Dryer

Completed with a high speed hand dryer eliminates messy, slippery floors and hand drying queues. Helps prevent cross contamination with a dry time of less then 15 seconds.

## Paper

Paper towel dispenser holds and approximately 400 interleave paper towels. It provides a space saving and functional solution that accommodates standard paper towels.









dispenses



















#### **MODEL 726M-SWAR** BEHIND THE MIRROR SOAP WATER AIR

WITH LED LIGHT ICONS

#### **MODEL 727M-FSH**

MIRROR CABINET WITH HAND DRYER & FOAM SOAP Dispenser With Printed Icons

#### **MODEL 727M-FSHW**

BEHIND THE MIRROR CABINET WITH HAND DRYER, Foam soap dispenser and tap with printed icons

#### MODEL 727M-FSP

BEHIND THE MIRROR CABINET WITH FOAM SOAP AND Paper dispenser With Printed Icons









#### **MODEL 727M-LSH**

BEHIND THE MIRROR CABINET WITH LIQUID SOAP DISPENSER AND HAND DRYER WITH PRINTED ICONS

#### MODEL 727M-LSP

BEHIND THE MIRROR CABINET WITH LIQUID SOAP AND PAPER DISPENSER WITH PRINTED ICONS

#### **MODEL 727M-LS**

BEHIND THE MIRROR CABINET WITH LIQUID SOAP WITH PRINTED ICONS







**P** B

#### **MODEL 726-FSH** Behind the Mirror Foam soap dispenser