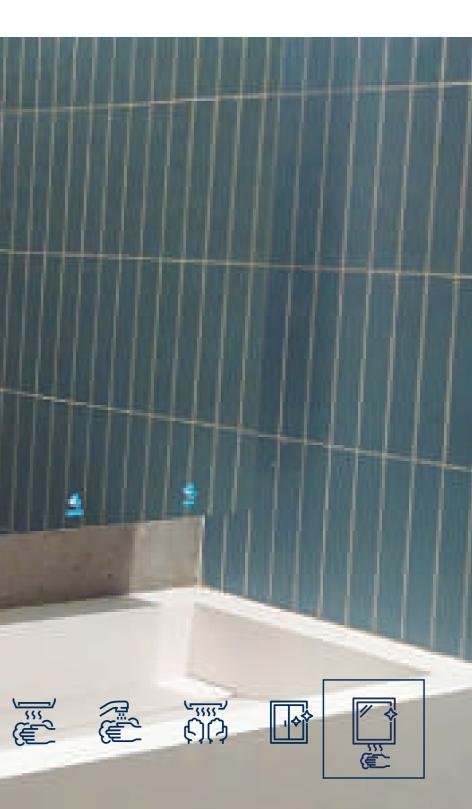

## Tap + Soap + Dryer + Paper

## Тар

Behind The Mirror tap drastically reduces water, with no physical contact it helps to protect users against cross contamination. With sensor settings which are adjustable by a remote control.

## 😓) Soap

Behind The Mirror soap dispenser drastically reduces soap consumption. With no physical contact it helps to protect users against cross contamination. The soap is driven inside the soap tube without contact with the pump, preventing contamination and backflow.

## Dryer

Completed with a high speed hand dryer eliminates messy, slippery floors and hand drying queues. Helps prevent cross contamination with a dry time of less then 15 seconds.

## Paper

Paper towel dispenser holds and approximately 400 interleave paper towels. It provides a space saving and functional solution that accommodates standard paper towels.

dispenses