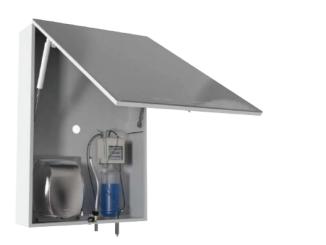

#### **MODEL 727M-LSH**

BEHIND THE MIRROR CABINET WITH LIQUID SOAP DISPENSER AND HAND DRYER WITH PRINTED ICONS