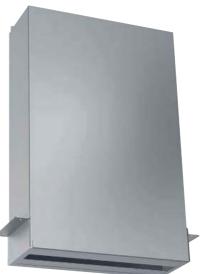

D DRYER WITH PRINTED ICONS

#### MODEL 727M-LSP

BEHIND THE MIRROR CABINET WITH LIQUID SOAP AND PAPER DISPENSER WITH PRINTED ICONS

#### **MODEL 727M-LS**

BEHIND THE MIRROR CABINET WITH LIQUID SOAP WITH PRINTED ICONS







**P** B

#### **MODEL 726-FSH** Behind the Mirror Foam soap dispenser and Hand Dryer

#### MODEL 726-FSP

BEHIND THE MIRROR FOAM SOAP AND PAPER TOWEL DISPENSER















MODEL 220-301 AUTOMATIC HAND DRYER

#### **MODEL 220-312** AIRSTREAM ECO AUTOMATIC HAND DRYER

#### MODEL 220-323 HAND DRYER





















#### **MODEL 6736** BEHIND THE MIRROR FOAM SOAP DISPENSER

#### **MODEL 6736-SPRAY** BEHIND THE MIRROR SPRAY SANITISER DISPENSER

#### MODEL 6864-SOAP SURFACE MOUNTED SENSOR SOAP DISPENSER

#### MODEL 6865-SOAP SURFACE MOUNTED SENSOR SOAP DISPENSER











#### **MODEL 1982** RECESSED TOWEL DISPENSER

#### **MODEL 1983** RECESSED HIDDEN MOUNTING PAPER TOWEL DISPENSER

#### **MODEL 1986** PAPER TOWEL DISPENSER - BEHIND OPENING MIRROR