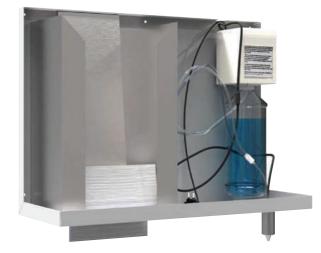

#### MODEL 727M-FSP

BEHIND THE MIRROR CABINET WITH FOAM SOAP AND Paper dispenser With Printed Icons

#### MODEL 727M-LSP

BEHIND THE MIRROR CABINET WITH LIQUID SOAP AND PAPER DISPENSER WITH PRINTED ICONS

#### MODEL 726-FSP

BEHIND THE MIRROR FOAM SOAP AND PAPER TOWEL DISPENSER

MODEL 220-301 AUTOMATIC HAND DRYER